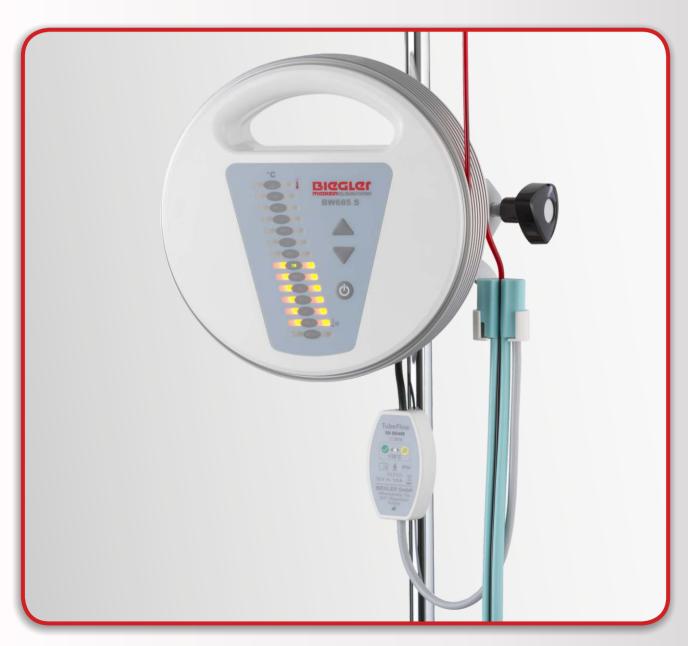

# BLOOD AND INFUSION WARMER

FLEXIBLE, SIMPLE, EFFICIENT,

BIEGLER **BW** 685 / **BW** 685 **S** is a high-performance microprocessor-controlled device for warming infusions and transfusions to minimize the risk of intra- and postoperative hypothermia. Temperature can be set freely in increments of 0.5  $^{\circ}$ C from 37  $^{\circ}$ C to 41  $^{\circ}$ C. The BW 685 / 685 S encompasses a slim and ergnonomic design. The integrated universal mounting clamp allows the device to be placed on an infusion stand as well as on a normed rail.

#### BW 685 S

The warmer in the model BW 685 S is equipped with an integrated connector for the optionally available TubeFlow accessory.

TubeFlow is an actively heated, reusable silicone profile with control unit for temperature optimization between warmer and patient at low flow rates.

### **BLOOD AND INFUSION WARMER**

- Setting of temperature from 37 °C to 41 °C in 0.5 °C increments
- Easy to read display
- Optimized warming circuit
- Economic consumables
- Simultaneous warming of multiple transfusions / infusions
- High temperature alarm and low temperature information signal
- · Permanent running self-tests
- · Mounting on a normed railing and an infusion stand
- Integrated handle