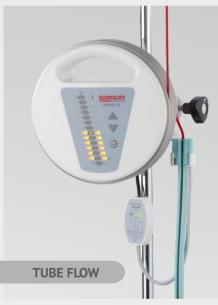

#### BW 685 S

The warmer in the model BW 685 S is equipped with an integrated connector for the optionally available TubeFlow accessory.

TubeFlow is an actively heated, reusable silicone profile with control unit for temperature optimization between warmer and patient at low flow rates.