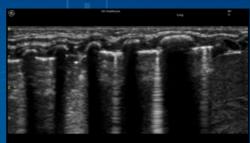

# See the entire lung - Fast | Lung Sweep

Developed from the feedback of pediatric physicians, Lung Sweep is an advanced visualization tool that provides a dynamic panoramic view of the entire lung. Lung ultrasound supports early diagnosis of pneumonia.