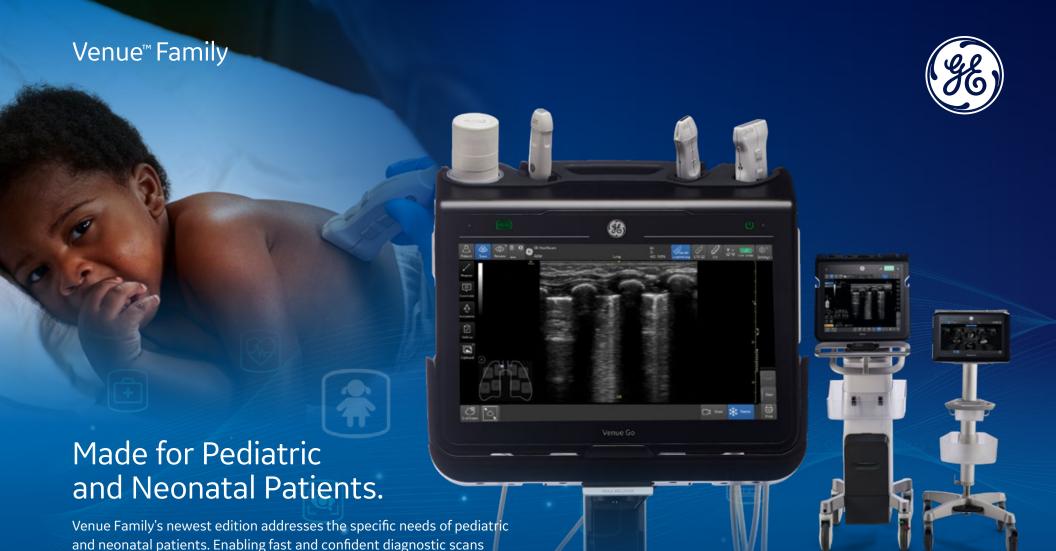

# Venue<sup>™</sup> Family Made for Your Point of Care.

# **Pediatric Probes | Accessories**

With Pediatric ECG and a full set of probes for scanning pediatric patients ranging from neonates to adult sized patients, the Venue Family has you covered.

L10-22 -RS