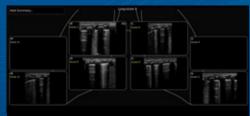

# **LUSS in one view | Lung Diagram**

Lung Diagram visually maps out lung segments and automatically calculates the Lung Ultrasound Score (LUSS) based on user input.<sup>1</sup>