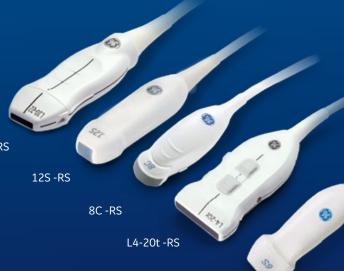

# **Pediatric Probes | Accessories**

With Pediatric ECG and a full set of probes for scanning pediatric patients ranging from neonates to adult sized patients, the Venue Family has you covered.

L10-22 -RS

6S-RS

Products mentioned in the material may be subject to government regulation and may not be available in all countries. Shipment and the effective sale can only occur after approval from the regulator. Contact your GE representative for details.